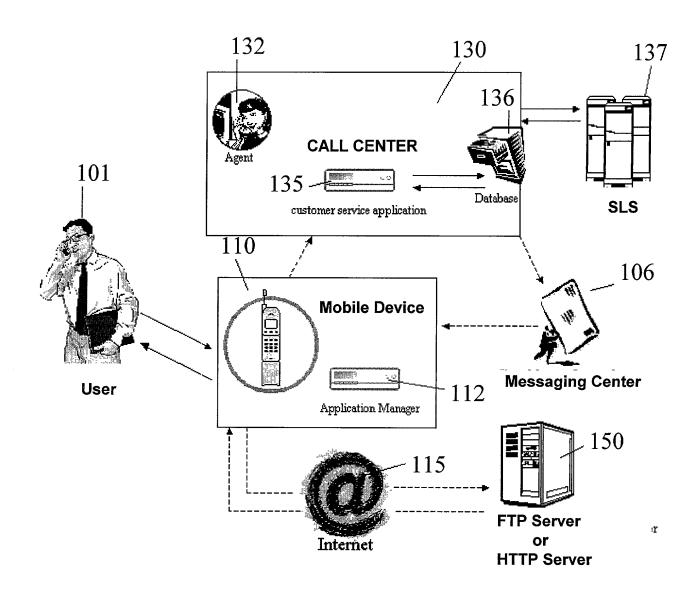

3/15

FIG. 2

Half then the He Half Half He

Anny Hoofe doors doors from Anny Me

FIG. 3

5/15

Title: Wireless Information Systems and Methods

Inventor: Yang et al. Docket No. 55099.00014